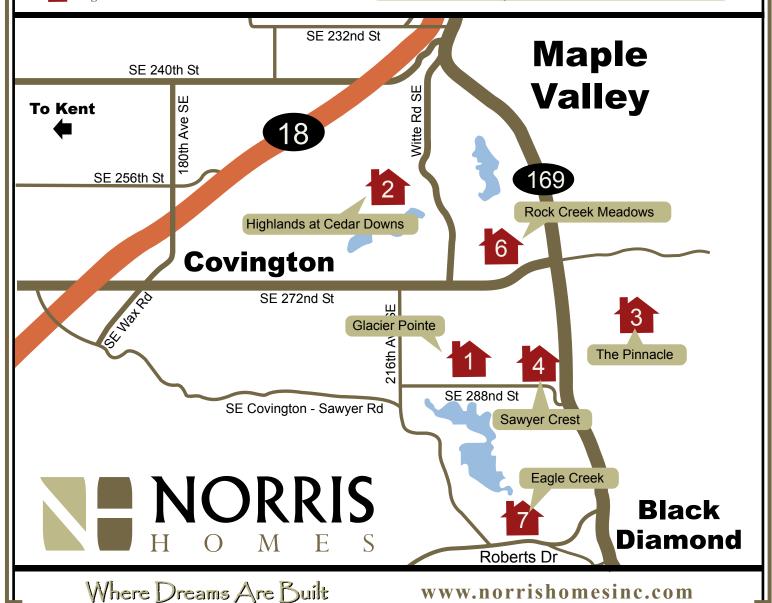

## MAPLE VALLEY LOCATOR MAP

## **Corinne Lombardo 253.661.5264**

Glacier Pointe, Maple Valley

Glacier Pointe: Eastbound Hwy 18. Take the Covington (272nd) exit. Turn right on Kent-Kangley (272nd). Turn right on 216th Ave SE. Turn left on 288th. Turn left on 236th. Turn left on SE 284th St.

Highlands at Cedar Downs: Take Hwy. 18 East to SE 232nd St exit.

Highlands at Cedar Downs

**Highlands at Cedar Downs:** Take Hwy. 18 East to SE 232nd St exit. Turn right on Hwy 169 (Maple Valley Hwy). Turn right on Witte Rd SE. Turn right on SE 254th Pl. Turn left on 214th Ave SE which becomes SE 258th St. Turn Left on 214th straight into community.

The Pinnacle, Maple Valley Mt Rainier Views!

**The Pinnacle:** From I-405 N. take exit 4. Turn right on Hwy. 169 toward Maple Valley & travel approx. 12.25 mi. Turn left on SE 276th St. into Maple Woods. Follow SE 276th until you reach Maple Ridge.

Sawyer Crest, Maple Valley

**Sawyer Crest:** Eastbound Hwy 18, take the Covington (272nd) exit. Turn right on Kent-Kangley (272nd). Turn right on 216th Ave SE. Turn left on 288th. Turn left on 240th Ave SE.

## Julie Kelly 253.691.1400

6 Rock Creek Meadows, Maple Valley

Rock Creek Meadows: Hwy. 18 E. to Hwy. 516/SE 272nd St. exit, turn right onto SE 272nd. Turn left on 228th Ave. SE into Rock Creek.

## Heidi Reano (253) 261-1972

**7** Eagle Creek - Black Diamond

**Eagle Creek:** From Eastbound SR 18, Take the Maple Valley exit. Turn Right on SE 232nd St. Turn Right on Hwy 169. Right on Robert's Drive (becomes Auburn Black Diamond Rd). Turn Right just past Sunny Lane onto Bruckner's Way.